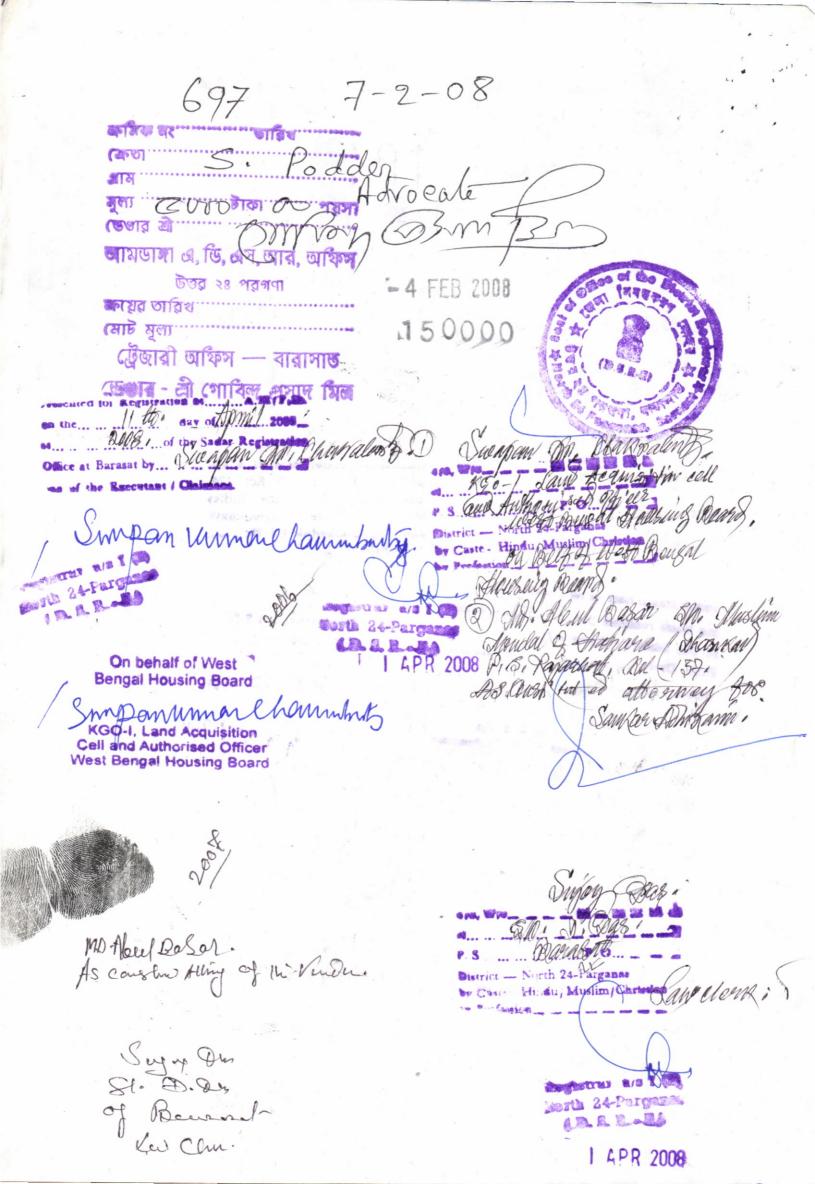

This Indenture of Conveyance and the Memo of Consideration has been read over and explained to the vendors in Bengali language to which they have admitted and have understood

1. Mosemul hayves Ghami Rojanhal

2. Anit Wor Bour By

M.D. Herr Bascon.

Signature of the Constituted Attorney

of Vendor

On behalf of West Bengal Housing Board

KGO-I, Land Acquisition
Cell and Authorised Officer
West Bengal Housing Board

MEMO OF CONSIDERATION

AREA OF LAND: R.S. DAG NO. -301 = 3.3 Satak.

Recieved from the within named Purchaser a sum of Rs. 8,78,000/-(Rupees EIGHT LAKHS SEVENTY EIGHT THOUSAND Only) for this forgoing document.

WITNESSES:

1. Nasimul Loque Ghuni Rajam Lat

2. Ant non

MD. Abel Bason.

Signature of the Constituted Attorney of Vendor

Drafted by: SASWATI PODDAR, Adv

A. poddar

WB/236/01

I APR 2008