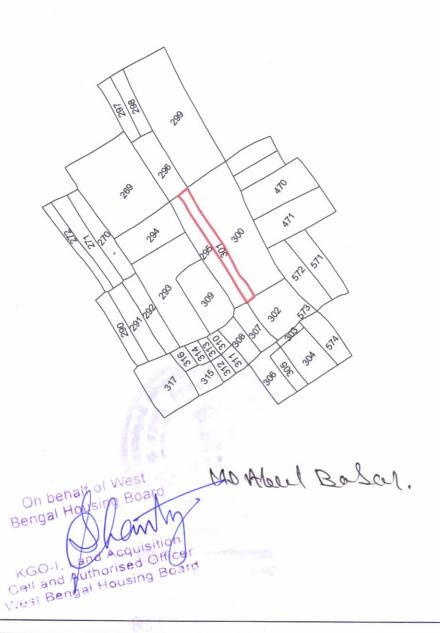

A Map or Plan Annex hereto bordered "RED" line being part of this document

The Plot of land is bounded as under: -

1 APR 2008

**R.S.DAG NO. 301** 

ON THE NORTH

Canal Side Road

ON THE SOUTH

R.S.DAG NO . 302.

ON THE EAST

R.S.DAG NO. 300.

ON THE WEST

R.S.DAG NO. 295.

**IN WITNESS WHEREOF** the parties to these presents hereto set and subscribed their respective hands and seals on the day, month and year first above written.

SIGNATURE of the Presentant/Executant/ Claimant/Attorney/Principal/Guardian/Testator (Tick the appropriate status)

\*SITE PLAN OF LAND AT MOUZA-SULANGARI, J.L. NO.-22, R.S. NO.- TOUJI NO.-178, R.S. KHATIAN NO.- L.R. KHATIAN NO.- R.S. DAG NO.- 301, P.S.-RAJARHAT, DIST.-NORTH 24 PARGANAS.

AREA OF LAND: R.S. DAG NO. -301 = 3.3 Satak.

Recieved from the within named Purchaser a sum of Rs. 8,78,000/-(Rupees EIGHT LAKHS SEVENTY EIGHT THOUSAND Only) for this forgoing document.

WITNESSES:

1. Nasimul Loque Ghuni Rajam Lat